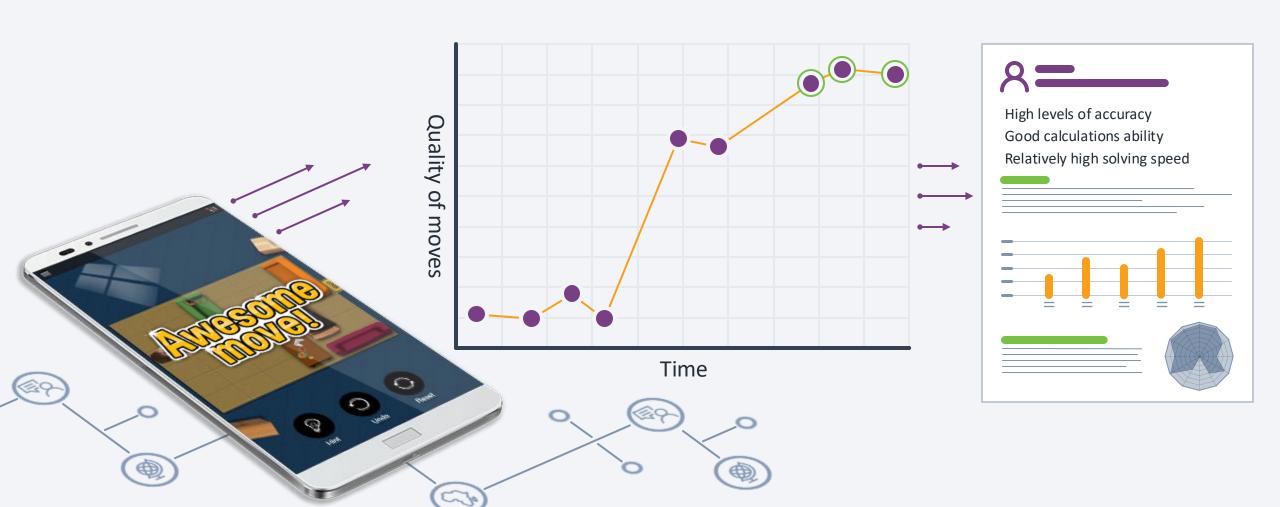

#### **Accurate**

Powerful evaluation algorithms analyze multiple data streams in real-time and generate a profound, multidimensional user profile based on multiple cognitive and behavioral indicators.