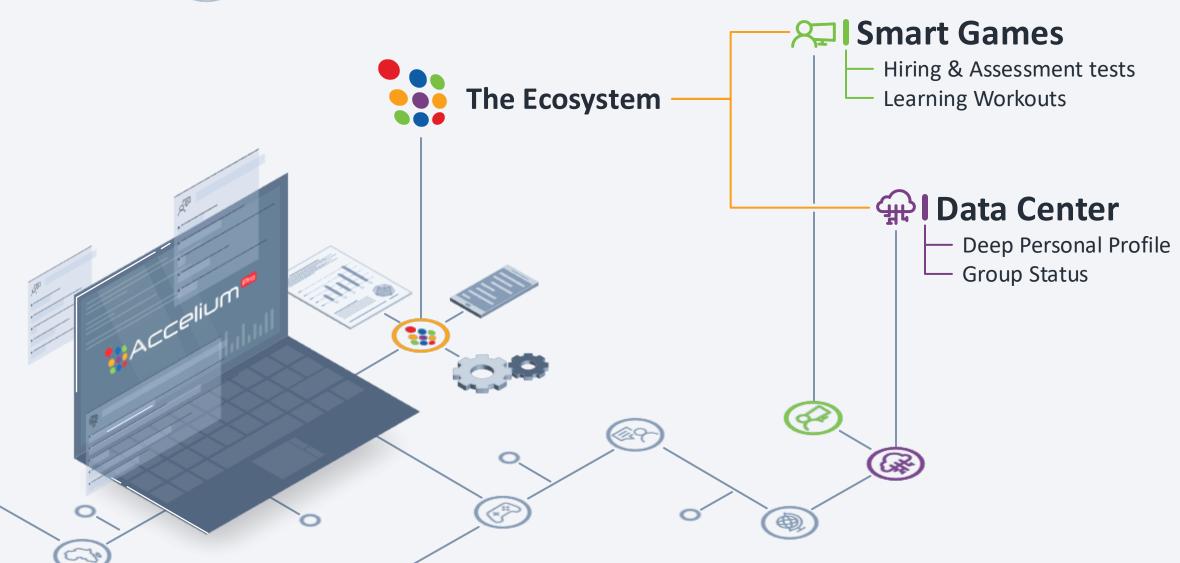

#### **Accurate**

Powerful evaluation algorithms analyze multiple data streams in real-time and generate a profound, multidimensional user profile based on multiple cognitive and behavioral indicators.

# A powerful AI engine gives meaning to the moves played on the board